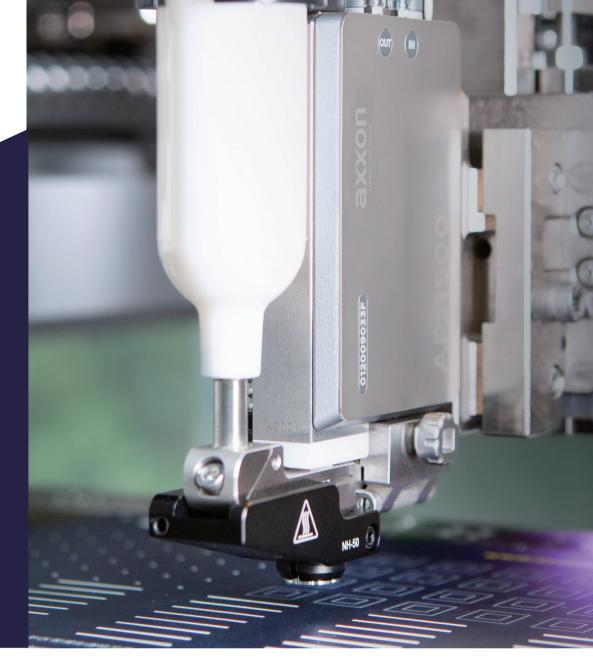

# APJ1500 Piezo Jetting Valve

- **High speed jetting:** No Z Axis motion, jetting speed up to 1000 dots per second, 3 to 7 times faster than traditional jetting technologies
- · High precision: Minimum dot size of 0.14mm and unmatched consistency
- **High flexibility:** Non-contact jetting to avoid collision with components, minimum droplet of 1nl for tight spaces
- **Minimal maintenance and long life:** Quick release design for easy maintenance and minimized downtime, wear resistant materials for 20 times longer lifetime
- **Unique structural design:** Strong jetting force within short stroke reduces bubbles and splashes, temperature control for valve body and fluid channel for ultimate jetting consistency
- · Patented design

# APJ1500 Piezo Jetting Valve

| Technical Data             | APJ1500                   |
|----------------------------|---------------------------|
| Maximum frequency          | 0-1000cycles/s            |
| Maximum fluid pressure     | 0-0.3Mpa                  |
| Minimum dot diameter       | 0.14 mm                   |
| Applicable fluid viscosity | 1-200000cps               |
| Jetting application        | Wide range of application |
| Dimension                  | 117x25.4x76mm             |
| Weight                     | 440g                      |
| Maximum temperature        | 200°C                     |

The APJ1500 piezoelectric valve can be integrated with any precision dispensing system.