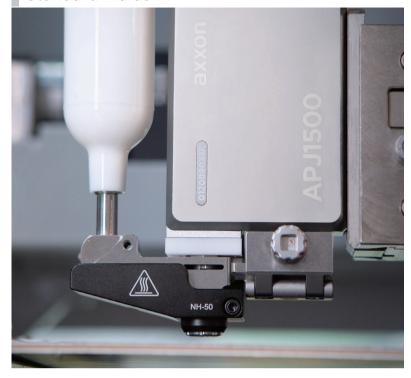

# APJ1500 Piezo Jetting Valve

- **High speed jetting:** No Z Axis motion, jetting speed up to 1000 dots per second, 3 to 7 times faster than traditional jetting technologies
- · High precision: Minimum dot size of 0.14mm and unmatched consistency
- **High flexibility:** Non-contact jetting to avoid collision with components, minimum droplet of 1nl for tight spaces
- **Minimal maintenance and long life:** Quick release design for easy maintenance and minimized downtime, wear resistant materials for 20 times longer lifetime
- **Unique structural design:** Strong jetting force within short stroke reduces bubbles and splashes, temperature control for valve body and fluid channel for ultimate jetting consistency
- · Patented design

# APJ1500 Piezo Jetting Valve

| Technical Data             | APJ1500                   |
|----------------------------|---------------------------|
| Maximum frequency          | 0-1000cycles/s            |
| Maximum fluid pressure     | 0-0.3Mpa                  |
| Minimum dot diameter       | 0.14 mm                   |
| Applicable fluid viscosity | 1-200000cps               |
| Jetting application        | Wide range of application |
| Dimension                  | 117x25.4x76mm             |
| Weight                     | 440g                      |
| Maximum temperature        | 200°C                     |

The APJ1500 piezoelectric valve can be integrated with any precision dispensing system.