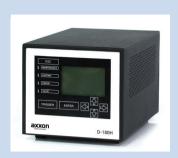

# Standard Fluids

D-180H Controller

- The overall controller design is compact and smart, saves space, and minimizes cost of ownership
- Enhanced design for quick and easy maintenance with minimum downtime
- The valve body is designed with a cooling module for stable, high speed jetting performance
- D-180H controller controls all aspects of piezo jetting